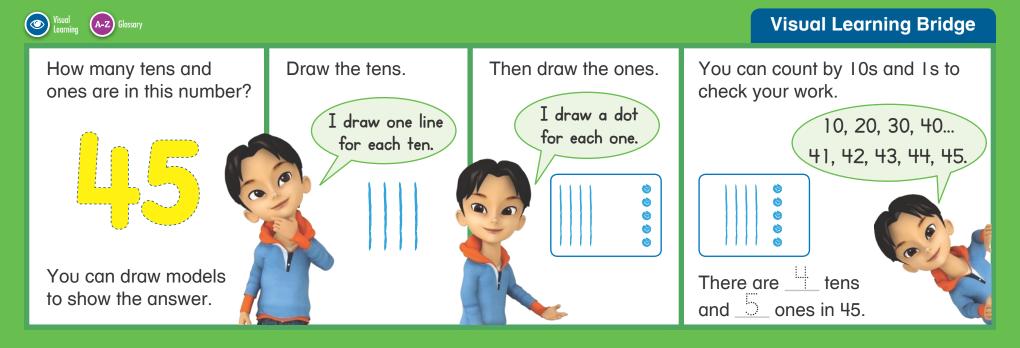

**Convince Me!** When you draw to model a number, which digit tells you how many lines to draw? Which digit tells you how many dots to draw?

Guided Write the numbers and draw a model to show
 Practice each number. Count by tens and ones to check.