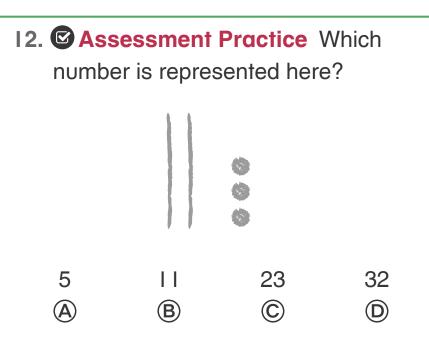

**Convince Me!** When you draw to model a number, which digit tells you how many lines to draw? Which digit tells you how many dots to draw?

Guided Write the numbers and draw a model to show
 Practice each number. Count by tens and ones to check.

I. I7 is \_\_\_\_\_ ten and \_\_\_\_\_ ones.

Image: Ones i



## **Problem Solving**\* Solve the problems below.

9. Model Kevin draws the model below to show a number. What number is Kevin showing?



10. enVision<sup>®</sup> STEM Gina is collecting data on the number of hours of daylight in the fall and winter. She records data for 68 days. Draw a model to show 68.



II. Higher Order Thinking Peyton starts drawing a model for the number 48, but she is interrupted. Help her finish her model.