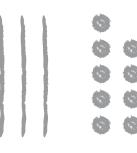

**Convince Me!** When you draw to model a number, which digit tells you how many lines to draw? Which digit tells you how many dots to draw?

Guided Write the numbers and draw a model to show
 Practice each number. Count by tens and ones to check.

I. I7 is \_\_\_\_\_ ten and \_\_\_\_\_ ones.

Image: Ones i



## **Problem Solving**\* Solve the problems below.

9. Model Kevin draws the model below to show a number. What number is Kevin showing?



10. enVision<sup>®</sup> STEM Gina is collecting data on the number of hours of daylight in the fall and winter. She records data for 68 days. Draw a model to show 68.



II. Higher Order Thinking Peyton starts drawing a model for the number 48, but she is interrupted. Help her finish her model.